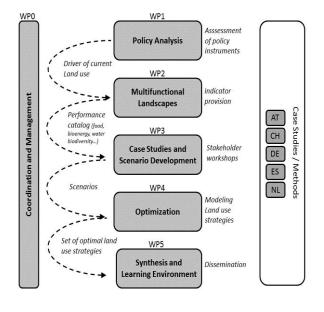

## **Case study regions**

TALE addresses the effects of different land-use structures and land-use intensities in a set of European agricultural landscapes using selected site-specific measures of biodiversity and ecosystem services (ESS). Therefore, TALE is organized in five work packages (WP) which jointly deal with five case study areas to represent the diversity of Europe's landscapes and socio-economic conditions.

#### Project background

The pressure on natural resources increases due to multiple competing demands for land. The resulting demand driven land use changes come at a cost in the form of trade-offs between food or bioenergy production, biodiversity conservation and other ecosystem services (ESS) like clean water, erosion control or soil fertility. By assessing and governing synergies between food production, biodiversity and ecosystem services, TALE will develop related strategies.

Across Europe countries differ regionally with respect to biodiversity, landscape structure, structure of the agricultural sector, conflicts regarding the provision of ESS (e.g. production vs. soil protection or water provision) with regard to preferences for particular agricultural ESS (e.g. provisioning vs. regulating or cultural services). Integrated **approaches** are required that cover representative range of ESS over contrasting case study landscapes. Within TALE the ESSs are defined by a set of common indicators to be quantified in each case study region. By providing regional indicator assessments, TALE enhances the knowledge base on ESS provision across Europe. Common methods and tools are applied to allow for comparability and to enable the transferability of case study results and related implications to other regions in Europe.

## Specific aims of TALE are

- to disentangle and quantify the multifaceted links between agricultural production, biodiversity and ecosystem services in different European landscapes; and
- provide a learning environment that supports the design and evaluation of policy options that can help to reconcile conflicting demands, while at the same time ensuring the provision of ESS and conservation of biodiversity.